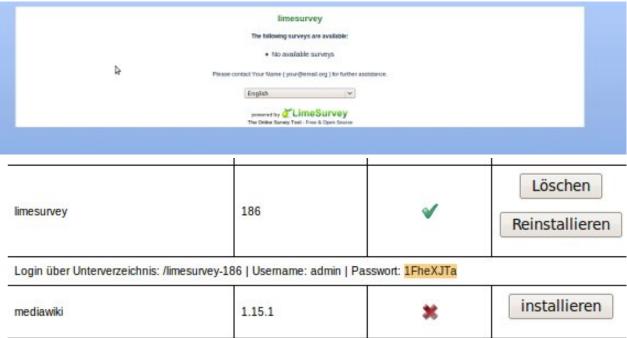

3. Select your LimeSurvey path and copy it into the clipboard by pressing "Ctrl+C".

| limesurvey                        | 186                            | <                  | Löschen<br>Reinstallieren |
|-----------------------------------|--------------------------------|--------------------|---------------------------|
| Login über Unterverzeichnis: /lii | mesurvey-186   Username: admin | Passwort: 1FheXJTa | installieren              |