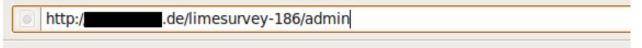

4. Now open a new tab or a new browser window, enter your domain and paste the path from your clipboard at the end, using "Ctrl+V".

http://www.de/limesurvey-186

5. Now confirm your input with "Enter", after that the systems detects your URL and sets up the configuration.