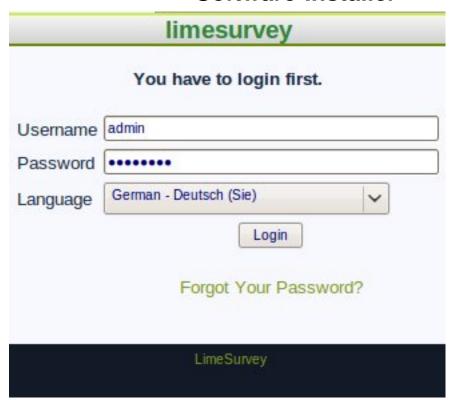

7. Now open up your LimeSurvey installation again. Click into the address bar, delete "index.php" at the end of the line and type "admin/". Confirm with "Enter".

8. Now you are able to log in. Type "admin" behind the "Username" field, your password behind the "Password" field (paste in with "Ctrl+V") and choose your language. Finally click on "Login".