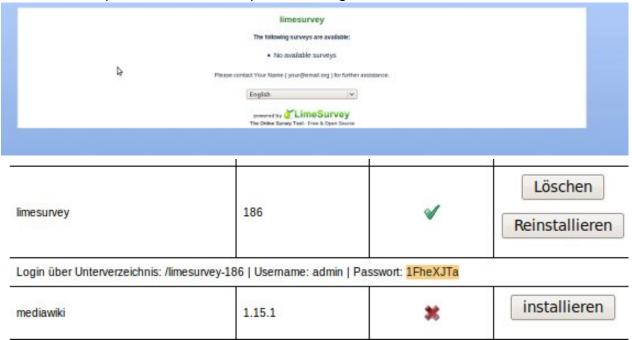

3. Select your LimeSurvey path and copy it into the clipboard by pressing "Ctrl+C".

| limesurvey                  | 186                                  | ✓                  | Löschen<br>Reinstallieren |
|-----------------------------|--------------------------------------|--------------------|---------------------------|
| Login über Unterverzeichni: | s: /limesurvey-186   Username: admin | Passwort: 1FheXJTa |                           |
| mediawiki                   | 1.15.1                               | 36                 | installieren              |